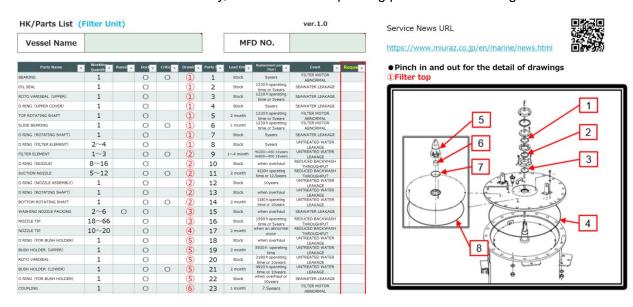

## Parts list will save you trouble of choosing the parts you need!

When requesting parts of BWMS equipment, do you have trouble checking the part name and replacement time?

We have created a parts list that contains all the major parts used in our product of BWMS and drawings showing their mounting locations in one place. By using this sheet to identify and request parts without having to open drawings or operation manuals, we expect to reduce your time and effort.

For details on the specifications of the parts, please provide the ship number or the product's serial number and our staff will look it up for you. Also, the parts list is in Excel format, so you can use it on your computer. The list includes the quantity of part used, required situation, standard delivery time, replacement cycle, possible troubles, and the drawing number and part number of the target part drawing. Please use this list when necessary, such as when requesting parts before docking.