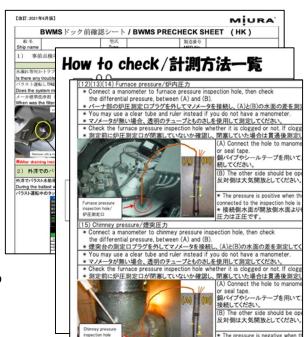

To respond to these requests, we have created a precheck sheet for the crews.

This sheet is a list of items that should be checked, selected by our engineers.

Please fill out the necessary information, attach photographs, and send it to our engineer or to our representative e-mail address below. The engineer will reply to you with the results of the diagnosis. The sheet is in Excel format, so you can use it on your computer.